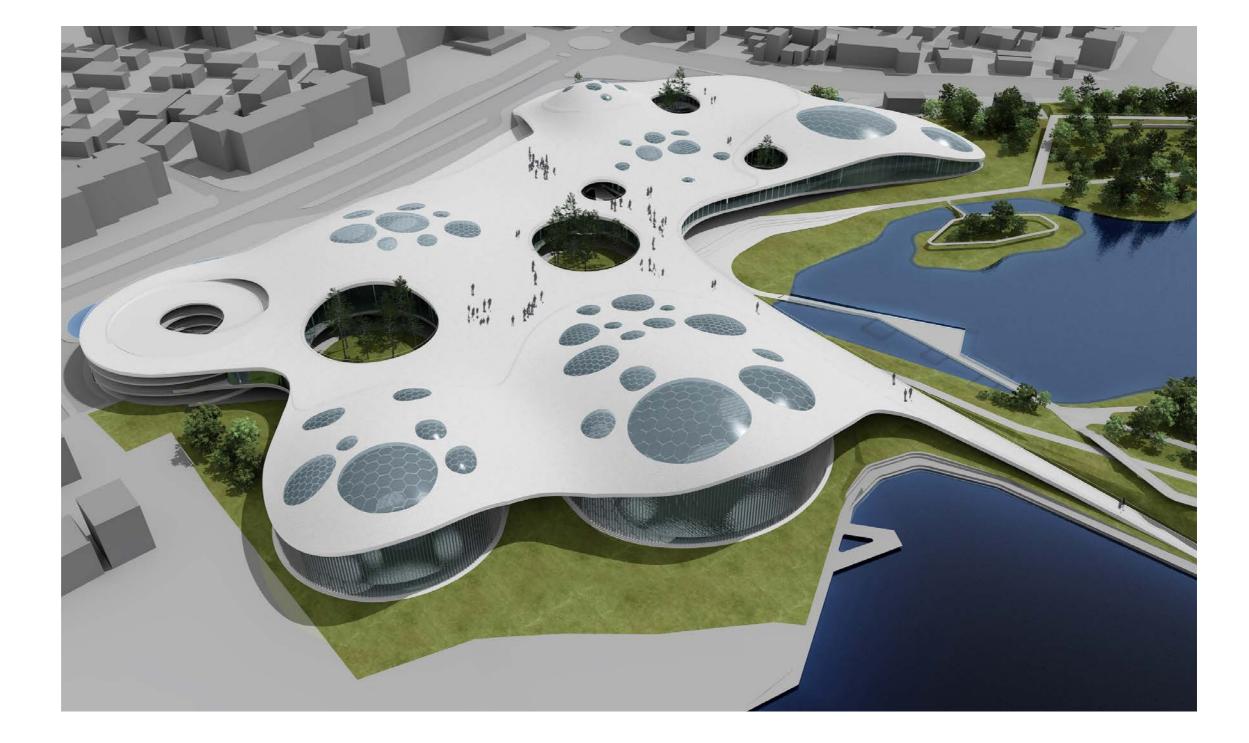

## **CUMULUS**

NATURAL SCIENCE MUSEUM

INT\_004 COM\_004

10/24

2 Fațadă Facade

1 Fațadă Facade 3 Fațadă Facade The construction of a Modern Museum of Natural Science, equipped according to the latest requirements, may represent for Constanta, for the region, and for Romania an opportunity to attract tourists, being unique in this part of Europe for its size. The construction of a Modern Museum of Natural Science, equipped according to the latest requirements, may represent for Constanta, for the region, and for Romania an opportunity to attract tourists, being unique in this part of Europe for its size. Therefore, to further increase its attractiveness and make it an important point in the Black Sea tourist track, we designed it as an amusement and leisure park, with a rich offer of activities to meet the different public group demands.